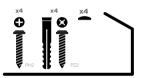

#### SET COMPONENTS:

- Universal hook 1 pc.
- Self-drilling screws PH2- 4 pcs.
- Plastic expansion wall plugs with PZ2 screws - 4 pcs.
- Screw plugs 4 pcs.
- 2 METAL POLE MOUNTING METHOD:
- Mark the screw locations on the surface of the pole.
- Screw the hook to the post with the self-drilling screws.