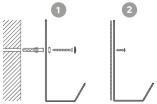

### WALL MOUNTING METHOD:

- Mark the locations of the dowel holes by using the hook as a template.
- Drill 4 holes 8 mm in diameter and 60 mm deep.
- Place the wall plugs in the holes.
- Place the bottom part of the plugs on the screws.
- Screw the hook to the post with the screws.
- Cover the heads of the screws with the upper part of the plugs.