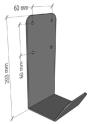

#### SET COMPONENTS:

- Universal hook 1 pc.
- Self-drilling screws PH2- 4 pcs.
- Plastic expansion wall plugs with PZ2 screws - 4 pcs.
- Screw plugs 4 pcs.
- 2 METAL POLE MOUNTING METHOD:
- Mark the screw locations on the surface of the pole.
- Screw the hook to the post with the self-drilling screws.