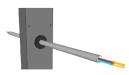

Place the post close to the installation area in a horizontal position. Run the power cables through the post from the base to Ø40 mm holes in the top part of the post.

Screw the post to the ground.

Cut holes in Ø 40 mm plugs that are 5 mm smaller in diameter than the dimension of the power cable. Put the plugs on the power cables. Insert the plugs into the holes of the post.