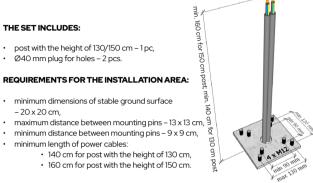

## THE SET INCLUDES:

- post with the height of 130/150 cm 1 pc.
- Ø40 mm plug for holes 2 pcs.

The post can be mounted by screwing it to a ready-made Enelion prefabricated element, mounting base prepared from the Enelion foundation kit or directly to a solid, robust ground surface using suitably strong mounting bolts.