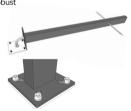

## THE SET INCLUDES:

- post with the height of 130/150 cm 1 pc.
- Ø40 mm plug for holes 2 pcs.

The post can be mounted by screwing it to a ready-made Enelion prefabricated element, mounting base prepared from the Enelion foundation kit or directly to a solid, robust ground surface using suitably strong mounting bolts.

Place the post close to the installation area in a horizontal position. Run the power cables through the post from the base to Ø40 mm holes in the top part of the post.

Screw the post to the ground.

Cut holes in Ø 40 mm plugs that are 5 mm smaller in diameter than the dimension of the power cable. Put the plugs on the power cables. Insert the plugs into the holes of the post.